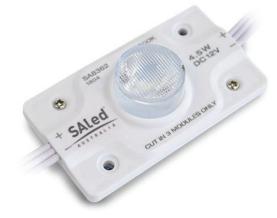

#### **LED MODULES**

# SA G-Side 1 LED 4.5W Series

## Specification

| Item Code | Colour     | CCT(K) | Luminous Flux(lm) | Efficacy(lm/W) |
|-----------|------------|--------|-------------------|----------------|
| SA 8361   | Pure White | 6,500  | 400               | 88             |
| SA 8362   | Warm White | 3,000  | 400               | 88             |

#### **Technical Characteristics**

| Power Consumption      | 4.5W/M                    |
|------------------------|---------------------------|
| Voltage                | DC12V                     |
| Current Dissipation(A) | 0.375A                    |
| IP Rating              | IP65                      |
| View Angle             | 12° x 55°                 |
| CRI(Ra)                | 70+                       |
| Lens                   | SAN, UL-94, V-0           |
| Case                   | ABS, UL-94, V-0           |
| Lead Wire              | AWG 18                    |
| Cuttable Length        | Cut in 3 LED modules only |