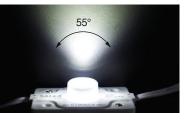

### **Features**

- · Adopt Osram LED featured with high brightness, uniform and good antistatic ect;
- · Half packed injection process with ABS, Fireproof rating UL94V-0 and IP rating IP65.
- · Constant current ( Non-DALI Compatible).
- · Optical lens design, 12° x 55° angle beam and aluminum PCB with high conductivity
- · Cut in 3 modules only
- · 5 Years Warranty

#### **Technical Characteristics**

| Power Consumption      | 4.5W/M                    |
|------------------------|---------------------------|
| Voltage                | DC12V                     |
| Current Dissipation(A) | 0.375A                    |
| IP Rating              | IP65                      |
| View Angle             | 12° x 55°                 |
| CRI(Ra)                | 70+                       |
| Lens                   | SAN, UL-94, V-0           |
| Case                   | ABS, UL-94, V-0           |
| Lead Wire              | AWG 18                    |
| Cuttable Length        | Cut in 3 LED modules only |

#### Warranty

| •        |         |  |
|----------|---------|--|
| Warranty | 5 Years |  |

Tel: 07 3219 6711 E-mail : service@sa-led.com

Angle Beam