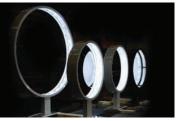

#### **Features**

- · Adopt genesis featured with high brightness, uniform and good antistatic ect;
- · Half packed injection process with ABS, Fireproof rating UL94V-0 and IP rating IP65.
- · Constant current ( Non-DALI Compatible).
- · Optical lens design, 15° x 45° angle beam and aluminum PCB with high conductivity
- · Cuttable every 1 LEDs (DC12V), Cuttable every 2 LEDs (DC24V)
- · 5 Years Warranty

#### **Technical Characteristics**

| Power Consumption | 4W/M                                                         |
|-------------------|--------------------------------------------------------------|
| Efficiency        | 77lm/W                                                       |
| IP Rating         | IP65                                                         |
| View Angle        | 15° x 45°                                                    |
| Colour            | Pure white                                                   |
| CRI(Ra)           | 70+                                                          |
| Lens              | SAN, UL-94, V-0                                              |
| Case              | ABS, UL-94, V-0                                              |
| Lead Wire         | AWG 18                                                       |
| Cuttable Length   | Cuttable every 1 LEDs (DC12V), Cuttable every 2 LEDs (DC24V) |