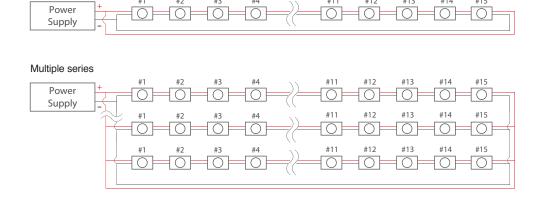

## DC12V - Max in series

Single series

\*Up-to 15 modules in a single series

For more information please contact Tel: 07 3219 6711 E-mail: service@sa-led.com