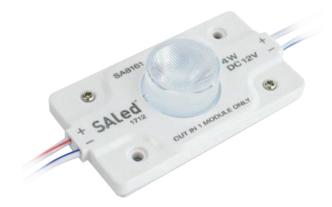

## | Specification

| Power(V) | Item Code | Luminous Flex(lm) | Current Dissipation(A) | ССТ   |
|----------|-----------|-------------------|------------------------|-------|
| 12V      | SA 8161   | 310               | 0.333                  | 6500K |
| 24V      | SA 8262   | 310               | 0.166                  | 6500K |

#### **Technical Characteristics**

| Power Consumption | 4W/M                                                         |
|-------------------|--------------------------------------------------------------|
| Efficiency        | 77lm/W                                                       |
| IP Rating         | IP65                                                         |
| View Angle        | 15° x 45°                                                    |
| Colour            | Pure white                                                   |
| CRI(Ra)           | 70+                                                          |
| Lens              | SAN, UL-94, V-0                                              |
| Case              | ABS, UL-94, V-0                                              |
| Lead Wire         | AWG 18                                                       |
| Cuttable Length   | Cuttable every 1 LEDs (DC12V), Cuttable every 2 LEDs (DC24V) |

## Physical Charactericstics

| Dimensions(L*W*H) | 70*37*19.9 |
|-------------------|------------|
| Weight            | 58g        |