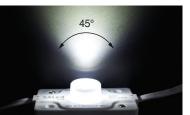

#### **Features**

- · Adopt genesis featured with high brightness, uniform and good antistatic ect;
- · Half packed injection process with ABS, Fireproof rating UL94V-0 and IP rating IP65.
- · Constant current ( Non-DALI Compatible).
- · Optical lens design, 15° x 45° angle beam and aluminum PCB with high conductivity
- · Cuttable every 1 LEDs (DC12V), Cuttable every 2 LEDs (DC24V)
- · 5 Years Warranty

#### **Technical Characteristics**

| Power Consumption | 4W/M                                                         |
|-------------------|--------------------------------------------------------------|
| Efficiency        | 77lm/W                                                       |
| IP Rating         | IP65                                                         |
| View Angle        | 15° x 45°                                                    |
| Colour            | Pure white                                                   |
| CRI(Ra)           | 70+                                                          |
| Lens              | SAN, UL-94, V-0                                              |
| Case              | ABS, UL-94, V-0                                              |
| Lead Wire         | AWG 18                                                       |
| Cuttable Length   | Cuttable every 1 LEDs (DC12V), Cuttable every 2 LEDs (DC24V) |

#### Warranty

| Warrantv | 5 Years |  |
|----------|---------|--|

Tel: 07 3219 6711 E-mail : service@sa-led.com

Angle Beam