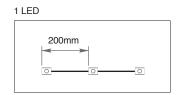

|
| Case              | ABS, UL-94, V-0                                              |
| Lead Wire         | AWG 18                                                       |
| Cuttable Length   | Cuttable every 1 LEDs (DC12V), Cuttable every 2 LEDs (DC24V) |

#### Certification







**RoHS** 

#### **Temperature Ranges**

| Operating temperature | -25~55°C |
|-----------------------|----------|
| Storage temperature   | -40~80°C |

#### Warranty

| Warrantv | 5 Years |  |
|----------|---------|--|



Tel: 07 3219 6711 E-mail : service@sa-led.com

Angle Beam







## Physical Charactericstics

| Dimensions(L*W*H) | 70*37*19.9 |
|-------------------|------------|
| Weight            | 58g        |

#### **Profile Drawings**



#### **Module Layout Guides**



## DC12V - Max in series

Single series

\*Up-to 15 modules in a single series



For more information please contact Tel: 07 3219 6711 E-mail: service@sa-led.com





## DC24V - Max in series 20 EA

\*Up-to 20 modules in a single series



**SALed**<sup>®</sup>