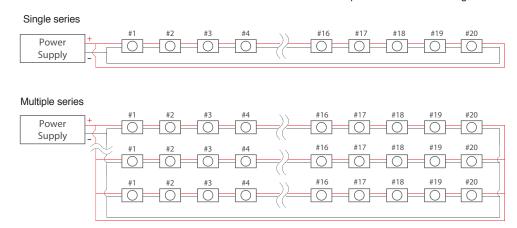

## DC24V - Max in series 20 EA

\*Up-to 20 modules in a single series

**SALed**<sup>®</sup>