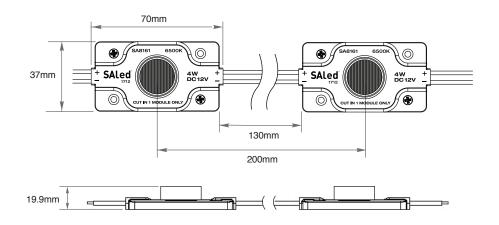

## Physical Charactericstics

| Dimensions(L*W*H) | 70*37*19.9 |
|-------------------|------------|
| Weight            | 58g        |

#### **Profile Drawings**

## | Specification

| Power(V) | Item Code | Luminous Flex(lm) | Current Dissipation(A) | ССТ   |
|----------|-----------|-------------------|------------------------|-------|
| 12V      | SA 8161   | 310               | 0.333                  | 6500K |
| 24V      | SA 8262   | 310               | 0.166                  | 6500K |