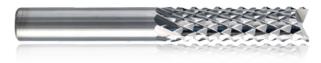

# **German Steel Engineering Corn Teeth Acrylic Cut**

#### **Features**

- · High-quality cutting performance.
- · Easy cutting experience.
- · Ensure high work efficiency.
- · Sufficient bending strength and wear resistance.
- · Recommended Application: Acrylic Cut, Fiberglass panel, Carbon fiberboard, Epoxy Board
- · Material: Solid carbide.
- · Available Up-Cut

#### **Profile Drawings**

Standard Type