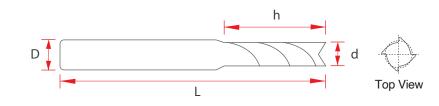

#### **GSLD\_Standard Type**

| Item Code | Item Model                   | Shank(D)              | Diameter(d) | Height(h) | Length(L) |
|-----------|------------------------------|-----------------------|-------------|-----------|-----------|
| GS 5111   | 3.175 0.9 6.5 TEEH UP AC MDF | 3.175mm<br>(1/8 Inch) | 0.9         | 6.5       | 38        |

\*Unit : mm

#### **Profile Drawings**

Standard Type