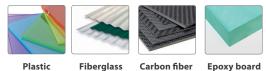

# **German Steel Engineering Corn Teeth Acrylic Cut**

#### **Features**

- · High-quality cutting performance.
- · Easy cutting experience.
- · Ensure high work efficiency.
- · Sufficient bending strength and wear resistance.
- · Recommended Application: Acrylic Cut, Fiberglass panel, Carbon fiberboard, Epoxy Board
- · Material: Solid carbide.
- · Available Up-Cut

#### | Recommended Application



Plastic & Acrylic

panel

board

### **Specification**

#### **GSLD\_Standard Type**

| Item Code | Item Model                   | Shank(D)              | Diameter(d) | Height(h) | Length(L) |
|-----------|------------------------------|-----------------------|-------------|-----------|-----------|
| GS 5111   | 3.175 0.9 6.5 TEEH UP AC MDF | 3.175mm<br>(1/8 Inch) | 0.9         | 6.5       | 38        |



\*Unit : mm



## I Physical Charactericstics

#### **Profile Drawings**

Standard Type