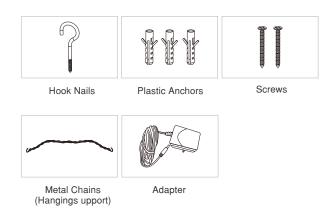

uspension or wall mounting.
- · High quality UL/CE/PSE...identification adaptor, Brightness equality.
- · No infrared ray and ultraviolet rays send out, reducing damage to body,
- · Lighted font adopt to fill glue by options material, light transmission good.
- · Object structure formed by injection, shock resistance strong.
- $\cdot$  This product has flashing and not flashing function.
- · 1 Year warranty

#### **APPLICATIONS**

 $\cdot$  Restaurants, bars, pubs, cafes, shops and chain stores etc.



#### SPECIFICATION

| ITEM CODE | VOLTAGE / FREQUENCY | POWER | OUTPUT           | WEIGHT(KG) |
|-----------|---------------------|-------|------------------|------------|
| SA9721    | AC220-240V 50/60Hz  | 12W   | DC12V / MAX 1.0A | 0.7Kg      |

#### I DIMENSIONS(mm)



## I ACCESSORIES



Customer Service 07 3219 6711 | info@saled.com.au