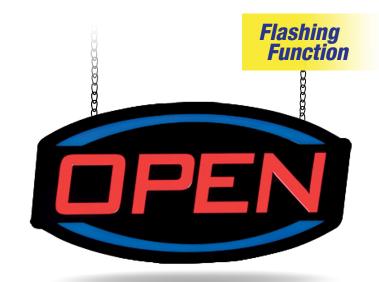

# SAIED LIGHTING RESIN LED OPEN SIGN

### **I PRODUCT FEATURE**

- . This product is formed in a mold by suspension or wall mounting.
- · High quality UL/CE/PSE...identification adaptor, Brightness equality.
- · No infrared ray and ultraviolet rays send out, reducing damage to body,
- · Lighted font adopt to fill glue by options material, light transmission good.
- · Object structure formed by injection, shock resistance strong.
- $\cdot$  This product has flashing and not flashing function.
- · 1 Year warranty