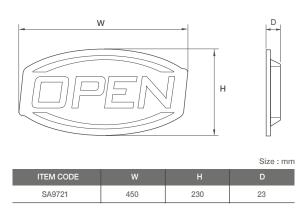

#### SPECIFICATION

| ITEM CODE | VOLTAGE / FREQUENCY | POWER | OUTPUT           | WEIGHT(KG) |
|-----------|---------------------|-------|------------------|------------|
| SA9721    | AC220-240V 50/60Hz  | 12W   | DC12V / MAX 1.0A | 0.7Kg      |

#### I DIMENSIONS(mm)