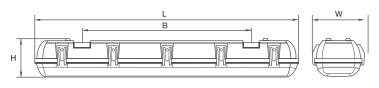

# I DIMENSIONS (mm)

| ITEM CODE | COLOUR | L    | W  | Н  |
|-----------|--------|------|----|----|
| SL 81112  | 4000K  | 1265 | 90 | 81 |
| SL 81114  | 6500K  | 1265 | 90 | 81 |
|           |        |      |    |    |