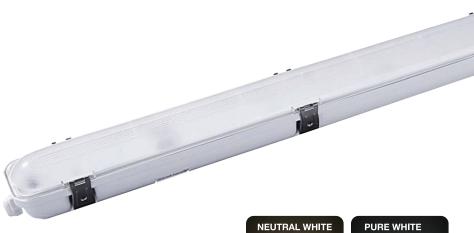

# **SAIED LIGHTING**

LED WEATHERPROOF BATTEN

IP65 (€ 💩 RoHS

## I PRODUCT FEATURE

- · High quality frosted PC cover and PC base offering IP65 protection against moisture, dust, corrosion and an impact rating of IK08.
- Long life energy SMD with constant current driver.
- · High luminous efficency, low power consumption.
- · Simple installation, no dark area, no noise.
- 5Years Warranty.

# I DIMENSIONS (mm)

| ITEM CODE | COLOUR | L    | W  | Н  |
|-----------|--------|------|----|----|
| SL 81112  | 4000K  | 1265 | 90 | 81 |
| SL 81114  | 6500K  | 1265 | 90 | 81 |
|           |        |      |    |    |