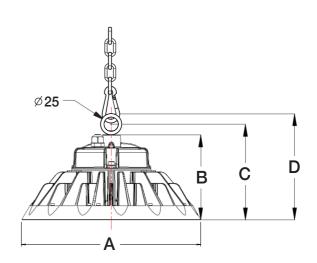

### I Fixture Dimension

| ITEM CODE | POWER | Α   | В     | С     | D     | WEIGHT(KG) |
|-----------|-------|-----|-------|-------|-------|------------|
| SL 62213  | 100W  | 247 | 128.8 | 146   | 163.5 | 2.7Kg      |
| SL 62223  | 150W  | 294 | 140   | 157.2 | 174.7 | 3.5Kg      |
| SL 62233  | 200W  | 320 | 153.6 | 170.8 | 188.3 | 4.2Kg      |
| SL 62243  | 240W  | 320 | 153.6 | 170.8 | 188.3 | 4.2Kg      |

## \*Must be installed by a licensed electrician.

Size: mm

- 1. Before installation, Please read this instructions carefully.
- 2. Please switch off power supply before installation.
- 3. To avoid possible damage to the eyes, do not stare at LED light source long time.