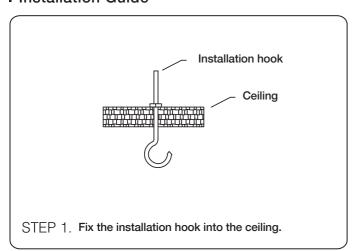

# LED HIGHBAY LIGHT

## **INSTALLATION GUIDE**

### I Fixture Dimension

| ITEM CODE | POWER | Α   | В     | С     | D     | WEIGHT(KG) |
|-----------|-------|-----|-------|-------|-------|------------|
| SL 62213  | 100W  | 247 | 128.8 | 146   | 163.5 | 2.7Kg      |
| SL 62223  | 150W  | 294 | 140   | 157.2 | 174.7 | 3.5Kg      |
| SL 62233  | 200W  | 320 | 153.6 | 170.8 | 188.3 | 4.2Kg      |
| SL 62243  | 240W  | 320 | 153.6 | 170.8 | 188.3 | 4.2Kg      |





## \*Must be installed by a licensed electrician.

Size: mm

- 1. Before installation, Please read this instructions carefully.
- 2. Please switch off power supply before installation.
- 3. To avoid possible damage to the eyes, do not stare at LED light source long time.

#### Installation Guide











## I Specification

· Operation Temperature: -30°~50°C

· Input Voltage: AC100V - 277V

Temp colour : 6000K

· CRI > 80+

Beam angle: 90 Degree (100W,150W,200W), 120 Degree (100W,150W,200W)

Safety chain is not included

## I Quality Warranty

- 1. Quality guarantee is based on storing, installing, operating and maintaining correctly in the normal operation condition.
- 2. It is not included in our maintaining range when installing inappropriately, breaking the operating rules, and leading to the products damaging.
- 3. Our company will maintain the right to either repair, parts replacing or products exchange during the quality warranty period.
- 4. 5 years warranty.

## I Safety Note

- · Non professional do not operate the relative work.
- · Suitability: For indoor application