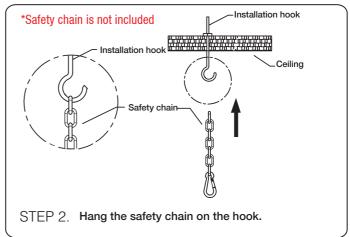

## I Specification

· Operation Temperature: -30°~50°C

· Input Voltage: AC100V - 277V

Temp colour : 6000K

· CRI > 80+

Beam angle: 90 Degree (100W,150W,200W), 120 Degree (100W,150W,200W)

Safety chain is not included