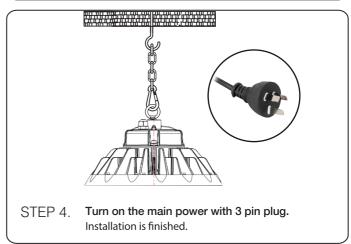

# LED HIGHBAY LIGHT

## **INSTALLATION GUIDE**

### I Fixture Dimension

| ITEM CODE | POWER | Α   | В     | С     | D     | WEIGHT(KG) |
|-----------|-------|-----|-------|-------|-------|------------|
| SL 62213  | 100W  | 247 | 128.8 | 146   | 163.5 | 2.7Kg      |
| SL 62223  | 150W  | 294 | 140   | 157.2 | 174.7 | 3.5Kg      |
| SL 62233  | 200W  | 320 | 153.6 | 170.8 | 188.3 | 4.2Kg      |
| SL 62243  | 240W  | 320 | 153.6 | 170.8 | 188.3 | 4.2Kg      |





## \*Must be installed by a licensed electrician.

Size: mm

- 1. Before installation, Please read this instructions carefully.
- 2. Please switch off power supply before installation.
- 3. To avoid possible damage to the eyes, do not stare at LED light source long time.

#### Installation Guide











## I Specification

· Operation Temperature: -30°~50°C

· Input Voltage: AC100V - 277V

Temp colour : 6000K

· CRI > 80+

Beam angle: 90 Degree (100W,150W,200W), 120 Degree (100W,150W,200W)

Safety chain is not included

## I Quality Warranty

- 1. Quality guarantee is based on storing, installing, operating and maintaining correctly in the normal operation condition.
- 2. It is not included in our maintaining range when installing inappropriately, breaking the operating rules, and leading to the products damaging.
- 3. Our company will maintain the right to either repair, parts replacing or products exchange during the quality warranty period.
- 4. 5 years warranty.

## I Safety Note

- · Non professional do not operate the relative work.
- · Suitability: For indoor application only.