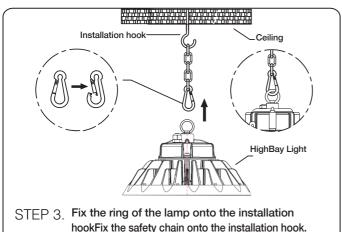

# LED HIGHBAY LIGHT

## **INSTALLATION GUIDE**

### I Fixture Dimension

| ITEM CODE | POWER | Α   | В     | С     | D     | WEIGHT(KG) |
|-----------|-------|-----|-------|-------|-------|------------|
| SL 62213  | 100W  | 247 | 128.8 | 146   | 163.5 | 2.7Kg      |
| SL 62223  | 150W  | 294 | 140   | 157.2 | 174.7 | 3.5Kg      |
| SL 62233  | 200W  | 320 | 153.6 | 170.8 | 188.3 | 4.2Kg      |
| SL 62243  | 240W  | 320 | 153.6 | 170.8 | 188.3 | 4.2Kg      |





## \*Must be installed by a licensed electrician.

Size: mm

- 1. Before installation, Please read this instructions carefully.
- 2. Please switch off power supply before installation.
- 3. To avoid possible damage to the eyes, do not stare at LED light source long time.

#### Installation Guide











## I Specification

· Operation Temperature: -30°~50°C

· Input Voltage: AC100V - 277V

Temp colour : 6000K

· CRI > 80+

Beam angle: 90 Degree (100W,150W,200W), 120 Degree (100W,150W,200W)

Safety chain is not included

## I Quality Warranty

- 1. Quality guarantee is based on storing, installing, operating and maintaining correctly in the normal operation condition.
- 2. It is not included in our maintaining range when installing inappropriately, breaking the operating rules, and leading to the products damaging.
- 3. Our company will maintain the right to either repair, parts replacing or products exchange during the quality warranty period.
- 4. 5 years warranty.

## I Safety Note

- · Non professional do not operate the relative work.
- · Suitability: For indoor application only