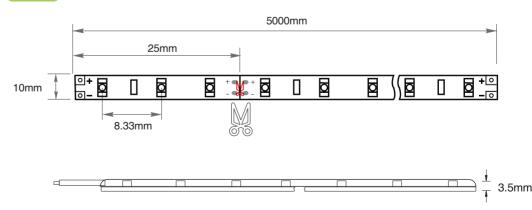

| Technical Characteristics | 60 LED              | 120 LED             |
|---------------------------|---------------------|---------------------|
| Power Consumption         | 14.4W/M             | 14.4W/M             |
| Voltage                   | DC12V               | DC12V               |
| Current Dissipation       | 1.2A                | 1.2A                |
| IP Rating                 | IP67                | IP67                |
| Viewing Angle             | 120°                | 120°                |
| CRI(Ra)                   | 90+                 | 90+                 |
| LED Type                  | 2835T LED           | 2835T LED           |
| Cuttable Length           | Every 3 LEDs / 50mm | Every 3 LEDs / 25mm |
| Number of LED             | 60EA/M (300 LEDs)   | 120EA/M (600 LEDs)  |

# Physical Charactericstics

| Dimensions(W*H*M) | 10*3.5*5000 |
|-------------------|-------------|
| Weight            | 118g        |

# 60 LED