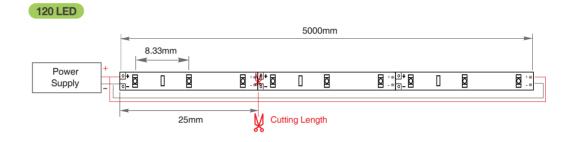

| Technical Characteristics | 60 LED              | 120 LED             |
|---------------------------|---------------------|---------------------|
| Power Consumption         | 14.4W/M             | 14.4W/M             |
| Voltage                   | DC12V               | DC12V               |
| Current Dissipation       | 1.2A                | 1.2A                |
| IP Rating                 | IP67                | IP67                |
| Viewing Angle             | 120°                | 120°                |
| CRI(Ra)                   | 90+                 | 90+                 |
| LED Type                  | 2835T LED           | 2835T LED           |
| Cuttable Length           | Every 3 LEDs / 50mm | Every 3 LEDs / 25mm |
| Number of LED             | 60EA/M (300 LEDs)   | 120EA/M (600 LEDs)  |

# 120 LED

Tel: 07 3219 6711 E-mail: service@sa-led.com

www.SA-LED.com