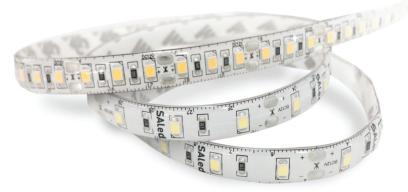

# | Specification

| Item Code  | Colour     | CCT(K) | No. of LED | Luminous Flux(lm) | Efficiency |
|------------|------------|--------|------------|-------------------|------------|
| SA 74311   | Pure White | 6,500  | 60LED      | 1440              | 100m/W     |
| SA 74342   | Warm White | 3,000  | 120LED     | 1512              | 105m/W     |
| SA 74342-A | Warm White | 4,000  | 120LED     | 1512              | 105m/W     |

| Technical Characteristics | 60 LED              | 120 LED             |
|---------------------------|---------------------|---------------------|
| Power Consumption         | 14.4W/M             | 14.4W/M             |
| Voltage                   | DC12V               | DC12V               |
| Current Dissipation       | 1.2A                | 1.2A                |
| IP Rating                 | IP67                | IP67                |
| Viewing Angle             | 120°                | 120°                |
| CRI(Ra)                   | 90+                 | 90+                 |
| LED Type                  | 2835T LED           | 2835T LED           |
| Cuttable Length           | Every 3 LEDs / 50mm | Every 3 LEDs / 25mm |
| Number of LED             | 60EA/M (300 LEDs)   | 120EA/M (600 LEDs)  |

# Physical Charactericstics

| Dimensions(W*H*M) | 10*3.5*5000 |
|-------------------|-------------|
| Weight            | 118g        |