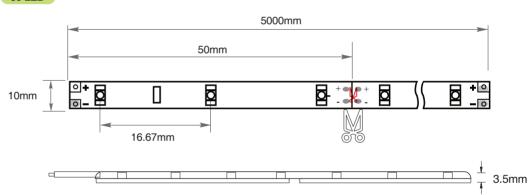

# Physical Charactericstics

| Dimensions(W*H*M) | 10*3.5*5000 |
|-------------------|-------------|
| Weight            | 118g        |

# 5000mm 16.67mm Power Supply 50mm Cutting Length

Tel: 07 3219 6711 E-mail: service@sa-led.com **SALed**<sup>®</sup>