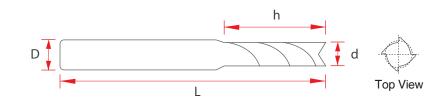

#### **GSLD\_Standard Type**

| GSLD_Standard Type |            |             |           |                    | *Unit : mm |
|--------------------|------------|-------------|-----------|--------------------|------------|
| Item Code          | Item Model | Diameter(d) | Height(h) | Shank(D)           | Length(L)  |
| GS5111             | GSLD 0.9   | 0.9         | 6.5       | 3.175mm (1/8 lnch) | 38         |

#### **Profile Drawings**

Standard Type