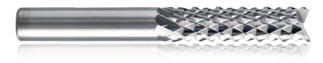

# **German Steel Engineering Corn Teeth Acrylic Cut**

#### **Features**

- · High-quality cutting performance.
- · Easy cutting experience.
- · Ensure high work efficiency.
- · Sufficient bending strength and wear resistance.
- · Recommended Application: Acrylic Cut, Fiberglass panel, Carbon fiberboard, Epoxy Board
- · Material: Solid carbide.
- · Available Up-Cut

#### | Recommended Application



Plastic & Acrylic

panel

board

Epoxy board

### **Specification**

#### **GSLD\_Standard Type**

| GSLD_Standard Type |            |             |           |                    | *Unit : mm |
|--------------------|------------|-------------|-----------|--------------------|------------|
| Item Code          | Item Model | Diameter(d) | Height(h) | Shank(D)           | Length(L)  |
| GS51