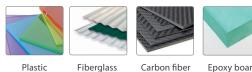

# **German Steel Engineering Corn Teeth Acrylic Cut**

#### **Features**

- · High-quality cutting performance.
- · Easy cutting experience.
- · Ensure high work efficiency.
- · Sufficient bending strength and wear resistance.
- · Recommended Application: Acrylic Cut, Fiberglass panel, Carbon fiberboard, Epoxy Board
- · Material: Solid carbide.
- · Available Up-Cut

#### | Recommended Application



Plastic & Acrylic

panel

board

Epoxy board

### **Specification**

#### **GSLD\_Standard Type**

| GSLD_Standard Type |            |             |           |                    | *Unit : mm |
|--------------------|------------|-------------|-----------|--------------------|------------|
| Item Code          | Item Model | Diameter(d) | Height(h) | Shank(D)           | Length(L)  |
| GS5111             | GSLD 0.9   | 0.9         | 6.5       | 3.175mm (1/8 lnch) | 38         |





## I Physical Charactericstics

#### **Profile Drawings**

Standard Type