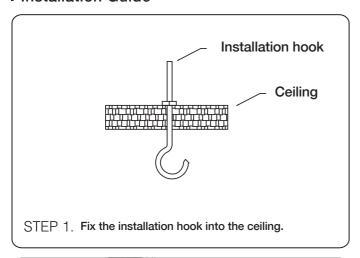

#### Installation Guide

 $\ensuremath{\mathsf{STEP}}\xspace$  3. Hang the circular rign onto the installation hook.