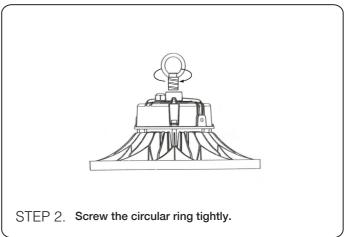

#### Installation Guide

 $\ensuremath{\mathsf{STEP}}\xspace$  3. Hang the circular rign onto the installation hook.