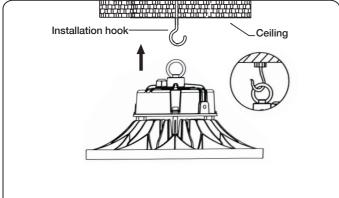

#### Installation Guide

 $\ensuremath{\mathsf{STEP}}\xspace$  3. Hang the circular rign onto the installation hook.