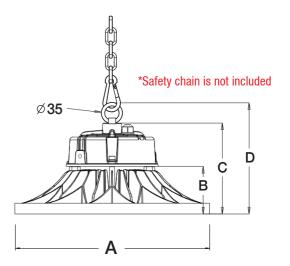

#### I Fixture Dimension

| ITEM CODE | POWER | Α   | В     | С      | D     | WEIGHT(KG) |
|-----------|-------|-----|-------|--------|-------|------------|
| SL 62213  | 100W  | 245 | 53.45 | 112.24 | 146   | 2.0Kg      |
| SL 62223  | 150W  | 270 | 77.98 | 125.85 | 159   | 2.5Kg      |
| SL 62233  | 200W  | 320 | 67.05 | 149.28 | 182.5 | 3.0Kg      |
| SL 62243  | 240W  | 320 | 89.45 | 160.75 | 182.5 | 3.0Kg      |

#### \*Must be installed by a licensed electrician.

1. Before installation, Please read this instructions carefully.

Size: mm

- 2. Please switch off power supply before installation.
- 3. To avoid possible damage to the eyes, do not stare at LED light source long time.