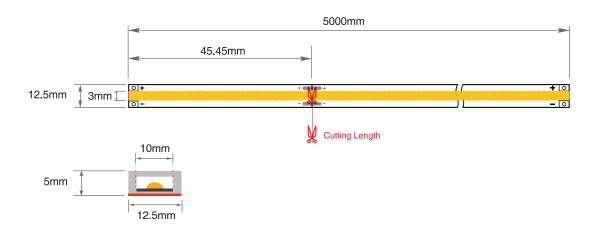

#### **Technical Characteristics**

| Power Consumption   | 15W/M                |
|---------------------|----------------------|
| Voltage             | DC24V                |
| Current Dissipation | 0.625A               |
| Efficiency          | up to 95lm/W         |
| CRI(Ra)             | 80+                  |
| IP Rating           | IP67                 |
| Viewing Angle       | 180°                 |
| Cuttable Length     | 45.45mm              |
| Number of LED       | 528EA/M (2,640 LEDs) |

# | Physical Charactericstics

| Dimensions : mm (W*H*M) | 12.5 *5*5000 |
|-------------------------|--------------|
| Weight                  | 400g         |