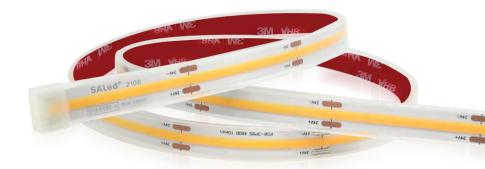

#### **LED STRIP LIGHTING**

# **SA COB WT Strip Series**

### | Features

- · Chips-on-board design, dot free even without any profiles
- · Electronic dimming control supported
- High Efficiency up to 110Lm/W.
- 180° wide beam angle.
- · Silicone tube encased -IP67
- · Flexible with 3M back tape, easy for installation.
- 5 years warranty