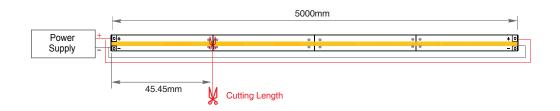

#### **Technical Characteristics**

| Power Consumption   | 15W/M                |
|---------------------|----------------------|
| Voltage             | DC24V                |
| Current Dissipation | 0.625A               |
| Efficiency          | up to 95lm/W         |
| CRI(Ra)             | 80+                  |
| IP Rating           | IP67                 |
| Viewing Angle       | 180°                 |
| Cuttable Length     | 45.45mm              |
| Number of LED       | 528EA/M (2,640 LEDs) |

## Max in series 5 Metre

Tel: 07 3219 6711 E-mail: service@sa-led.com